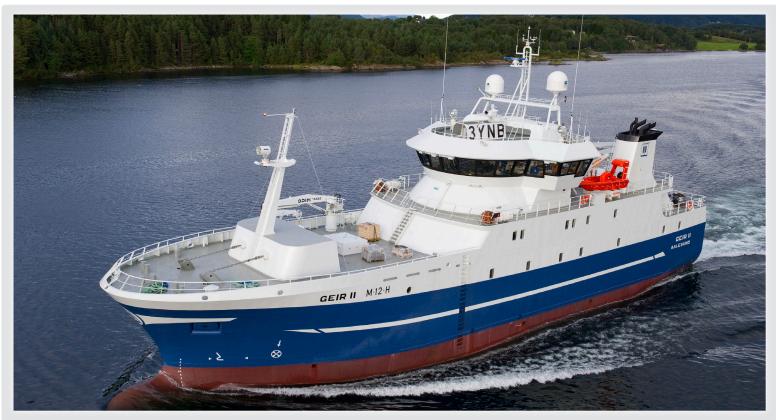

## "GEIR II"

## LONGLINER WITH MOONPOOL

- Improved safety
- Improved working environment
- Improved profitability

## MAIN DIMENSIONS

Lenght O.A51,30 mLength P.P.45,60 mBreadth moulded12,40 mDepth to main deck15.70 m /5.82 mAccomodation19 persons+ Hospital

CAPACITY Gross Tonnage (GT) 1737 tons Deadweight (DWT) 800 tons Netto Tonnage (NT) 521 tons Fuel Oil 300 m3 Water 80 m3 700 m3 Cargo 100 m<sup>3</sup> Bait room Service Speed/ Power 13.7 knots