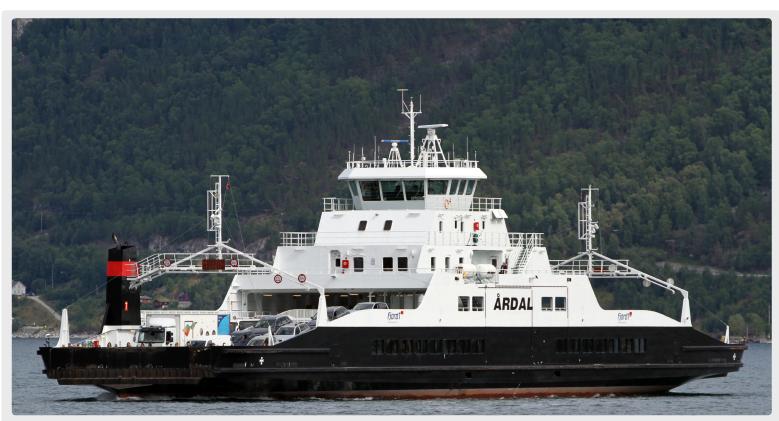

# YARD NO. 61

## CAR AND PASSENGER FERRY

- Diesel Mechanical Propulsion Systems
- Easy on/of traffic
- Large deck area

#### MAIN DIMENSIONS

Length O.A.92.95 mLength Car Deck90.00mBreadth Moulded15.70 mDepth Moulded to Main Deck5.00 m

#### CAPACITY

Gross Tonnage (GT) 2366 tons
Deadweig ht (DWT) 745 tons
Axle Load (dual wheels) 15 tons
Cars (PCU) / Trucks 92/8
Passengers (PAX) 292
Service Speed 12 knots

### GENERAL

Design Multi Maritime AS, MM 90 FE Class DNV+1A1, R4, Car Ferry B, E0,

Authority/Flag NOR, Trade area 2

Owner Fjord1 AS

Hull Yard Western Shipbuilding Yard , Lithuania

Outfitting Yard Fiskerstrand Verft AS, Norway

IMO No. 9428803 Call Sign. LANU Delivery 2008