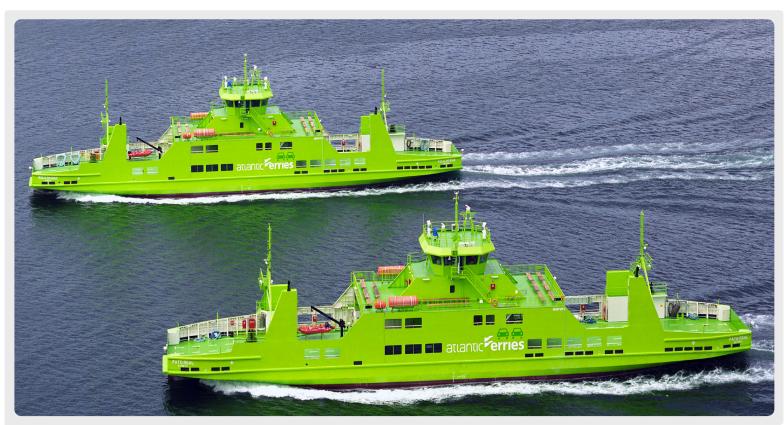

# "PATO REAL"

## CAR AND PASSENGER FERRY

- Diesel Mechanical Propulsion Systems
- Portuguese ferries

#### **CAPACITY**

Gross Tonnage (GT) ~ 950 tons
Deadweight (DWT) ~ 625 tons
Cars (PCU) 60
Passengers (PAX) 500
Service Speed / Max speed 12 / 14 knots

#### **MACHINERY**

Propulsion System Diesel Electrical

Main machinery Caterpillar C 32, 2 x 820 kW

Thruster Schottel STP 440 2

Generator Caterpillar C9, 2 x 172 kW