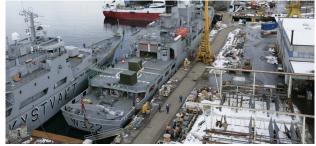

## KV "ANDENES" - KV "SENJA" - KV "NORDKAPP"

## CONVERSION / UPGRADING COAST GUARD VESSELS - NORDKAPP CLASS

## RADAR SYSTEMS FOR HELICOPTER CONTROL REPLACED AND UPGRADED.

The main reason for the upgrading was the change from Lynx helicopters to the larger and more advanced NH 90 helicopters.

- Installation of new hangar port
- Helicopter deck reinforcing and lengthening
- New heating cables in, and plating under the helicopter deck.
- Fuel capacity extension
- New stabiliser systems installation
- Installation of NBC ventilation
- Installation of new fresh water separator
- · Various cabin furnishings and upgrading
- Waste handling system rebuilding
- Calculations and analyses