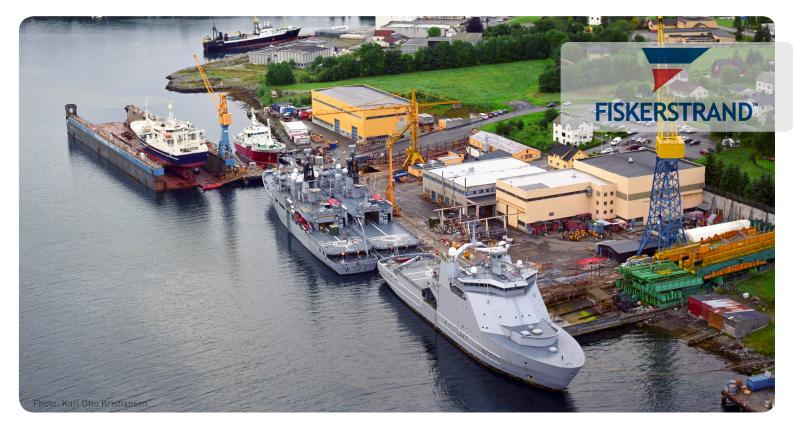

## KV "ANDENES" - KV "SENJA" - KV "NORDKAPP"

## CONVERSION / UPGRADING COAST GUARD VESSELS - NORDKAPP CLASS

## RADAR SYSTEMS FOR HELICOPTER CONTROL REPLACED AND UPGRADED.

The main reason for the upgrading was the change from Lynx helicopters to the larger and more advanced NH 90 helicopters.

- Installation of new hangar port
- Helicopter deck reinforcing and lengthening
- New heating cables in, and plating under the helicopter deck.
- Fuel capacity extension
- New stabiliser systems installation
- Installation of NBC ventilation
- Installation of new fresh water separator
- · Various cabin furnishings and upgrading
- Waste handling system rebuilding
- Calculations and analyses