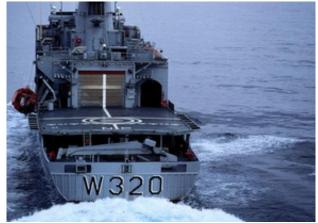

## KV "ANDENES" - KV "SENJA" - KV "NORDKAPP"

## CONVERSION / UPGRADING COAST GUARD VESSELS - NORDKAPP CLASS

## RADAR SYSTEMS FOR HELICOPTER CONTROL REPLACED AND UPGRADED.

The main reason for the upgrading was the change from Lynx helicopters to the larger and more advanced NH 90 helicopters.

- Installation of new hangar port
- Helicopter deck reinforcing and lengthening
- New heating cables in, and plating under the helicopter deck.
- Fuel capacity extension
- New stabiliser systems installation
- Installation of NBC ventilation
- Installation of new fresh water separator
- · Various cabin furnishings and upgrading
- Waste handling system rebuilding
- Calculations and analyses