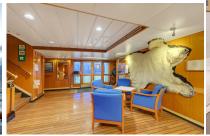

## MS "LOFOTEN" HAS BEEN LISTED FOR CONSERVATION SINCE 2001, AND IS NOW FULLY RESTORED TO GIVE PASSENGERS A NOSTALGIC ERA RESEMBLING.

- Renewing of 2 new auxillary engines
- Renewing of main switchboard
- Renewing silenser for aux.engine
- Renewing and upgrading of passenger cabins
- Renewing various doors
- Renewing parts of ventilation in saloons and cabin areas and installation of AC unit
- Renewing chairs, benches, cabinets (parts of accomondation) in resturant / bar.