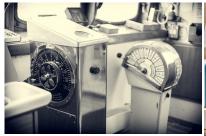

## MS "LOFOTEN" HAS BEEN LISTED FOR CONSERVATION SINCE 2001, AND IS NOW FULLY RESTORED TO GIVE PASSENGERS A NOSTALGIC ERA RESEMBLING.

- Renewing of 2 new auxillary engines
- Renewing of main switchboard
- Renewing silenser for aux.engine
- Renewing and upgrading of passenger cabins
- Renewing various doors
- Renewing parts of ventilation in saloons and cabin areas and installation of AC unit
- Renewing chairs, benches, cabinets (parts of accomondation) in resturant / bar.