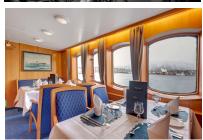

## MS "LOFOTEN" HAS BEEN LISTED FOR CONSERVATION SINCE 2001, AND IS NOW FULLY RESTORED TO GIVE PASSENGERS A NOSTALGIC ERA RESEMBLING.

- Renewing of 2 new auxillary engines
- Renewing of main switchboard
- Renewing silenser for aux.engine
- Renewing and upgrading of passenger cabins
- Renewing various doors
- Renewing parts of ventilation in saloons and cabin areas and installation of AC unit
- Renewing chairs, benches, cabinets (parts of accomondation) in resturant / bar.