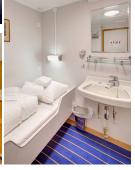

## MS "LOFOTEN" HAS BEEN LISTED FOR CONSERVATION SINCE 2001, AND IS NOW FULLY RESTORED TO GIVE PASSENGERS A NOSTALGIC ERA RESEMBLING.

- Renewing of 2 new auxillary engines
- Renewing of main switchboard
- Renewing silenser for aux.engine
- Renewing and upgrading of passenger cabins
- Renewing various doors
- Renewing parts of ventilation in saloons and cabin areas and installation of AC unit
- Renewing chairs, benches, cabinets (parts of accomondation) in resturant / bar.