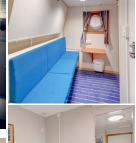

## MS "LOFOTEN" HAS BEEN LISTED FOR CONSERVATION SINCE 2001, AND IS NOW FULLY RESTORED TO GIVE PASSENGERS A NOSTALGIC ERA RESEMBLING.

- Renewing of 2 new auxillary engines
- Renewing of main switchboard
- Renewing silenser for aux.engine
- Renewing and upgrading of passenger cabins
- Renewing various doors
- Renewing parts of ventilation in saloons and cabin areas and installation of AC unit
- Renewing chairs, benches, cabinets (parts of accomondation) in resturant / bar.